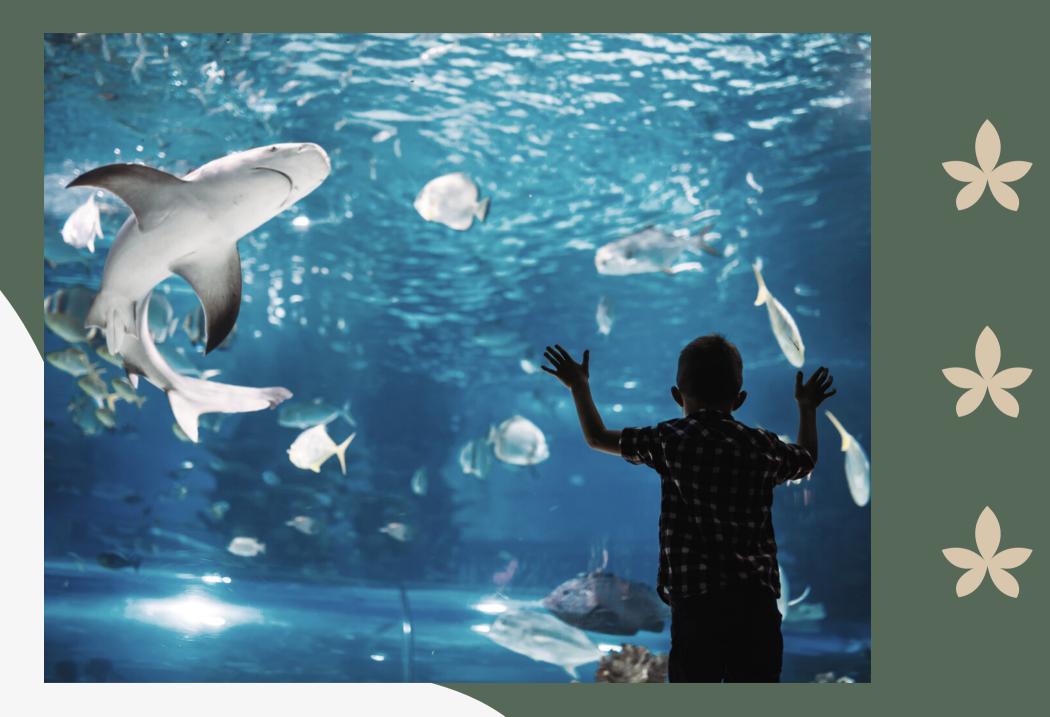

## Day 4: Under the Sea

Vis Cr or Jo

#### Visit the SEA Aquarium

Create ocean 'slime' jars or shell mosaic plaques

Journal and reflect